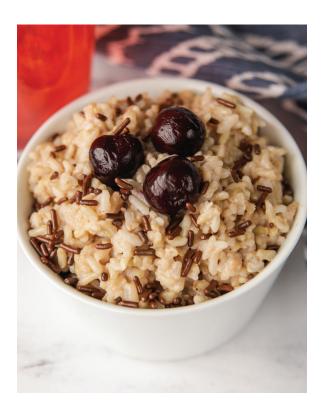

## **Chocolate Cherry Rice Pudding**

Equipment needed: stove top, sauce pan

Yield: 1 serving

## **Ingredients**

1 cup #618215 White Rice

1 cup #618234 Brown Rice

2 oz #612826 Sweet Cherries

1 oz butter

1 cup milk

1/4 tsp cocoa powder

1/4 tsp vanilla extract

1/8 tsp ground cinnamon

1 tbsp brown sugar/or honey

Garnish chocolate sprinkles

## **Preparation**

- 1) Heat milk and butter together over medium heat
- 2) Add white rice, brown rice, cocoa powder, vanilla, cinnamon and brown sugar, stir to combine
- 3) Continue to cook over medium heat for 3 minutes
- 4) Stir in cherries, garnish with chocolate sprinkles